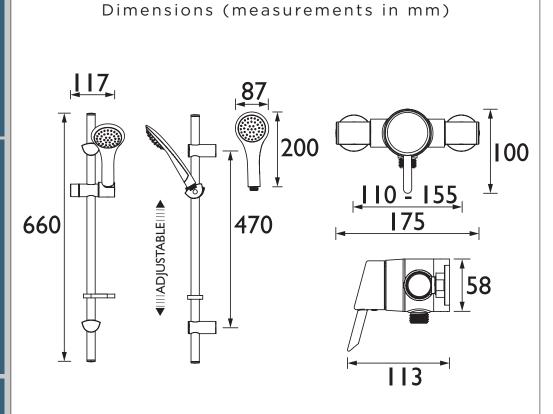

## Features:

- 15mm inlet connections
- Easy replacement with adjustable inlets so you can use on existing pipework centres between 110mm and 155mm
- Thermostatic cartridge with preset temperature stop at 42°C
- TMV2 thermostatic control for a higher level of performance and protection
- Supplied with 1 x 7L/min and 1 x 5L/min flow regulators

| Specification                       |                                   |  |  |  |  |  |
|-------------------------------------|-----------------------------------|--|--|--|--|--|
| Product Type:                       | Mixer Shower                      |  |  |  |  |  |
| Main Construction Material:         | Brass                             |  |  |  |  |  |
| Connection Inlet:                   | G ½" BSP                          |  |  |  |  |  |
| Connection Outlet:                  | G ½"                              |  |  |  |  |  |
| Number of Controls:                 | 2                                 |  |  |  |  |  |
| Flow Control Valve Type:            | Single Sequential Cartridge       |  |  |  |  |  |
| Plumbing System:                    | Suitable for all plumbing systems |  |  |  |  |  |
| Minimum Dynamic Pressure: (Bar)     | 0.1 Bar                           |  |  |  |  |  |
| Maximum Dynamic Pressure: (Bar)     | 5.0 Bar                           |  |  |  |  |  |
| Maximum Static Pressure: (Bar)      | Min: 0.1 bar, Max: 5 bar          |  |  |  |  |  |
| Maximum Hot Water Temperature: (°C) | 65°C                              |  |  |  |  |  |
| Pre-set Outlet Temperature: (°C)    | 42°C                              |  |  |  |  |  |
| Isolation Included:                 | No                                |  |  |  |  |  |
| Check Valve Supplied:               | No                                |  |  |  |  |  |
| Shower Kit:                         | Adjustable Riser                  |  |  |  |  |  |