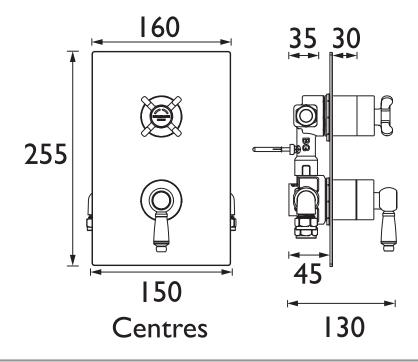

#### Features:

- This shower valve has been designed to fit in any UK wall cavity and therefore only needs a 35mm deep cavity space
- Fitting depth including plasterboard and tiles is 45mm - 75mm
- Fully serviceable from the front
- Integral two outlet diverter
- Supplied with wall outlet

### Dimensions (measurements in mm)

| Flow Rates (I/min)    |     |      |      |      |      |      |  |  |
|-----------------------|-----|------|------|------|------|------|--|--|
| System Pressure (bar) | 0.2 | 0.5  | 1    | 2    | 3    | 5    |  |  |
| Outlet 1              | 8.5 | 13.4 | 19   | 26.9 | 32.9 | 42.5 |  |  |
| Outlet 2              | 8.3 | 13.1 | 18.5 | 26.2 | 32   | 41.4 |  |  |