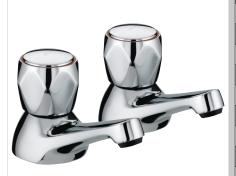

# CLUB Tap Range Club Bath Taps with Metal Heads Chrome

| Specification                     |                                   |  |  |  |
|-----------------------------------|-----------------------------------|--|--|--|
| Product Type:                     | Bathroom Taps                     |  |  |  |
| Main Construction Material:       | Brass                             |  |  |  |
| Mount Type:                       | Deck Mounted                      |  |  |  |
| Handle Type:                      | Handwheel Handles                 |  |  |  |
| Connection Inlet:                 | 3/4" BSP                          |  |  |  |
| Connection Outlet:                | M16 Aerator                       |  |  |  |
| Number of Tap Holes:              | 2                                 |  |  |  |
| Valve/Cartridge Type:             | 1/2" Compression Valve            |  |  |  |
| Plumbing System Requirements:     | Suitable for all plumbing systems |  |  |  |
| Minimum Dynamic Pressure:         | 0.2 Bar                           |  |  |  |
| Maximum Dynamic Pressure:         | 5.0 Bar                           |  |  |  |
| Maximum Hot Water Temperature: °C | 65                                |  |  |  |
| Maximum Static Pressure: (bar)    | 10                                |  |  |  |
| Flow Type:                        | Single Flow                       |  |  |  |
| Isolation Included:               | No                                |  |  |  |

## Features:Metal back

- Metal back nuts for added durability
- Metal handles