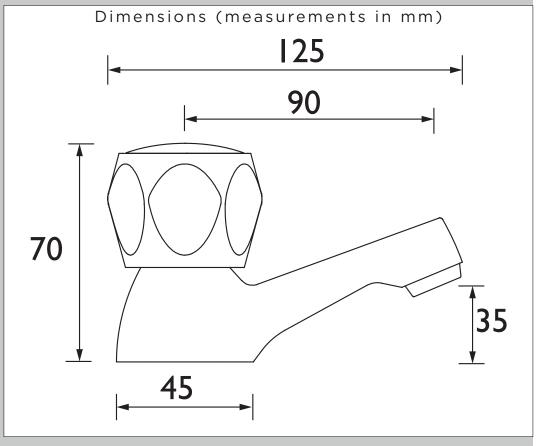

# CLUB Tap Range Club Bath Taps with Metal Heads Chrome

| Specification                     |                                   |  |  |  |
|-----------------------------------|-----------------------------------|--|--|--|
| Product Type:                     | Bathroom Taps                     |  |  |  |
| Main Construction Material:       | Brass                             |  |  |  |
| Mount Type:                       | Deck Mounted                      |  |  |  |
| Handle Type:                      | Handwheel Handles                 |  |  |  |
| Connection Inlet:                 | 3/4" BSP                          |  |  |  |
| Connection Outlet:                | M16 Aerator                       |  |  |  |
| Number of Tap Holes:              | 2                                 |  |  |  |
| Valve/Cartridge Type:             | 1/2" Compression Valve            |  |  |  |
| Plumbing System Requirements:     | Suitable for all plumbing systems |  |  |  |
| Minimum Dynamic Pressure:         | 0.2 Bar                           |  |  |  |
| Maximum Dynamic Pressure:         | 5.0 Bar                           |  |  |  |
| Maximum Hot Water Temperature: °C | 65                                |  |  |  |
| Maximum Static Pressure: (bar)    | 10                                |  |  |  |
| Flow Type:                        | Single Flow                       |  |  |  |
| Isolation Included:               | No                                |  |  |  |