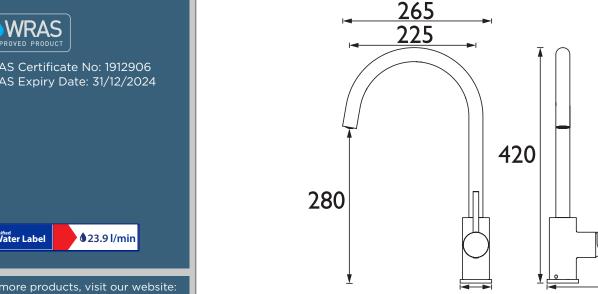

Dimensions (measurements in mm)

| Flow Rates (I/min)    |     |     |      |      |      |      |  |  |
|-----------------------|-----|-----|------|------|------|------|--|--|
| System Pressure (bar) | 0.3 | 0.5 | 1    | 2    | 3    | 5    |  |  |
| PST EFSNK BN (mixed)  | 7.6 | 9.8 | 13.8 | 19.5 | 23.9 | 30.9 |  |  |

#### **Product Certifications:**

WRAS Certificate No: 1912906 WRAS Expiry Date: 31/12/2024

Water Label

For more products, visit our website: http://www.bristan.com