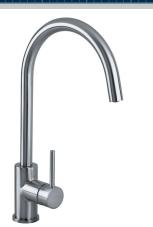

#### **PISTACHIO Tap Range** Pistachio Easyfit Monobloc Sink Mixer Brushed Nickel

### Features:

- Long life ceramic cartridge for added durability and ease of
- Metal fixing nut for added durability
- Easyfit base included
- Flexible tails included

| Specification                     |                                   |  |  |  |  |
|-----------------------------------|-----------------------------------|--|--|--|--|
| Product Type:                     | Kitchen Taps                      |  |  |  |  |
| Main Construction Material:       | Brass                             |  |  |  |  |
| Mount Type:                       | Deck Mounted                      |  |  |  |  |
| Handle Type:                      | Lever Handle                      |  |  |  |  |
| Connection Inlet:                 | 1/2" BSP Flexible Tails           |  |  |  |  |
| Connection Outlet:                | Anti-Splash                       |  |  |  |  |
| Number of Tap Holes:              | 1                                 |  |  |  |  |
| Valve/Cartridge Type:             | 35mm Cartridge                    |  |  |  |  |
| Plumbing System Requirements:     | Suitable for all plumbing systems |  |  |  |  |
| Minimum Dynamic Pressure (bar):   | 0.3 bar                           |  |  |  |  |
| Maximum Dynamic Pressure (bar):   | 5.0 bar                           |  |  |  |  |
| Maximum Hot Water Temperature °C: | 65°C                              |  |  |  |  |
| Maximum Static Pressure (bar):    | 10 bar                            |  |  |  |  |
| Flow Type:                        | Single Flow                       |  |  |  |  |
| Isolation Included:               | Yes                               |  |  |  |  |