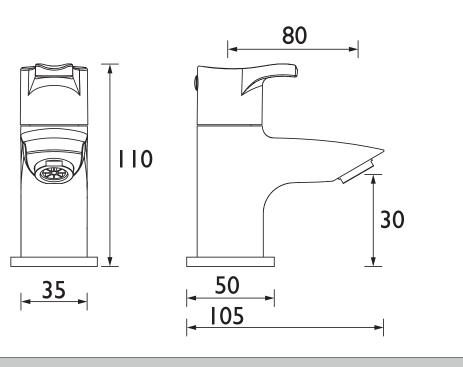

### Dimensions (measurements in mm)

| Flow Rates (I/min)    |     |      |      |    |      |      |  |  |  |
|-----------------------|-----|------|------|----|------|------|--|--|--|
| System Pressure (bar) | 0.2 | 0.5  | 1    | 2  | 3    | 5    |  |  |  |
| CAP 1/2 C (mixed)     | 15  | 23.9 | 33.8 | 48 | 58.7 | 75.7 |  |  |  |