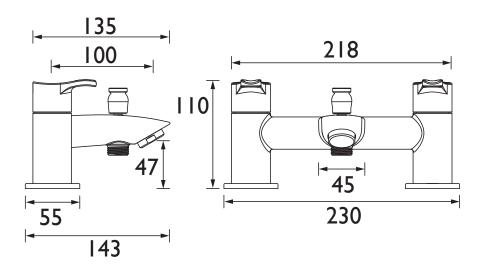

Dimensions (measurements in mm)

| Flow Rates (I/min)          |      |      |      |    |      |      |  |  |
|-----------------------------|------|------|------|----|------|------|--|--|
| System Pressure (bar)       | 0.3  | 0.5  | 1    | 2  | 3    | 5    |  |  |
| Through Bath Filler (mixed) | 16.7 | 21.5 | 30.4 | 43 | 52.7 | 68   |  |  |
| Through Handset (mixed)     | 6.2  | 8    | 11.3 | 16 | 19.6 | 25.3 |  |  |