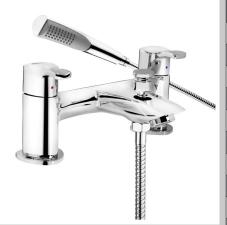

# CAPRI Tap Range Capri Bath Shower Mixer Chrome

#### Features:

- Long life and easy to use 1/4 turn ceramic disc valves
- Metal back nuts for added durability
- Easy-to-use lever handle
- Includes 1.5m hose, rub-clean anti-limescale handset and wall bracket
- 1.5m shower hose