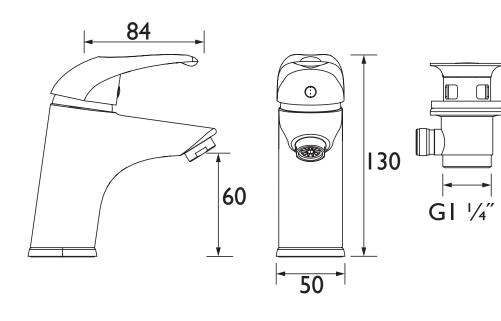

#### Dimensions (measurements in mm)

| Flow Rates (I/min)    |     |     |      |    |      |      |  |  |  |  |
|-----------------------|-----|-----|------|----|------|------|--|--|--|--|
| System Pressure (bar) | 0.2 | 0.5 | 1    | 2  | 3    | 5    |  |  |  |  |
| J SMBAS C (mixed)     | 6.9 | 11  | 15.5 | 22 | 26.9 | 34.7 |  |  |  |  |