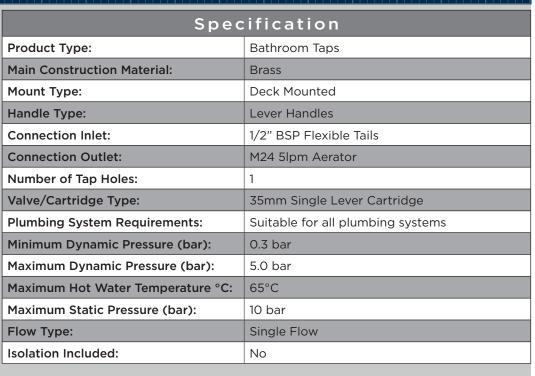

### PS2 BAS C

# PISA Tap Range Pisa 2 Basin Mixer with Clicker Waste Chrome



#### Features:

- Long life ceramic cartridge for added durability and ease of use
- Metal fixing nut for added durability
- Includes clicker waste
- Chrome plated to BS EN 248



Dimensions (measurements in mm)

# Product Certifications:

WRAS Certificate No: 1711003 WRAS Expiry Date: 30/11/2022





For more products, visit our website: http://www.bristan.com



| 82   | 68       | 42 | 127      |         |
|------|----------|----|----------|---------|
| I 32 | <u> </u> | 50 | <u> </u> | GI 1/4" |

| Flow Rates (I/min)    |     |     |   |   |   |   |  |  |  |
|-----------------------|-----|-----|---|---|---|---|--|--|--|
| System Pressure (bar) | 0.3 | 0.5 | 1 | 2 | 3 | 5 |  |  |  |
| PS2 BAS C (mixed)     | 5   | 5   | 5 | 5 | 5 | 5 |  |  |  |

### TECHNICAL DATA SHEET