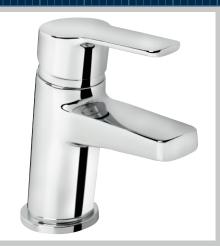

# PISA Tap Range Pisa 2 Basin Mixer with Clicker Waste Chrome

#### Features:

- Long life ceramic cartridge for added durability and ease of use
- Metal fixing nut for added durability
- Includes clicker waste
- Chrome plated to BS EN 248

Dimensions (measurements in mm)