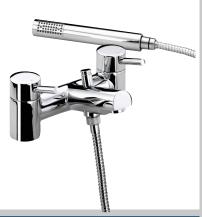

# PRISM Tap Range Prism Pillar Bath Shower Mixer Chrome

| $\Box$ | ~ <del>+</del> + - | 1400 |  |
|--------|--------------------|------|--|
| -      | -                  | Ires |  |

- Long life and easy to use 1/4 turn ceramic disc valves
- Metal back nuts for added durability
- Easy to use lever handles
- Includes 1.75m hose, rub-clean anti-limescale handset and wall bracket
- High performance even at low pressures