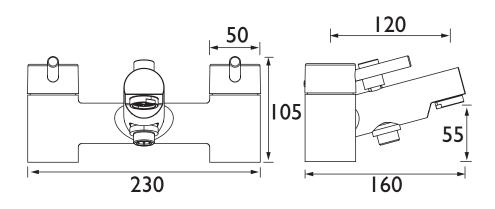

#### Dimensions (measurements in mm)

| Flow Rates (I/min)          |      |      |      |      |      |      |  |  |  |
|-----------------------------|------|------|------|------|------|------|--|--|--|
| System Pressure (bar)       | 0.2  | 0.5  | 1    | 2    | 3    | 5    |  |  |  |
| Through Bath Filler (mixed) | 10.3 | 16.2 | 22.9 | 32.4 | 39.7 | 51.3 |  |  |  |
| Through Handset (mixed)     | 5    | 7.9  | 11.1 | 15.8 | 19.3 | 24.9 |  |  |  |