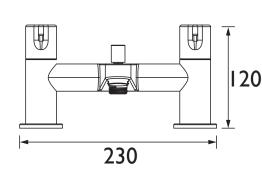

#### Dimensions (measurements in mm)

| Flow Rates (I/min)          |      |      |      |      |      |      |  |  |
|-----------------------------|------|------|------|------|------|------|--|--|
| System Pressure (bar)       | 0.3  | 0.5  | 1    | 2    | 3    | 5    |  |  |
| Through Bath Filler (mixed) | 20.5 | 26.5 | 37.4 | 52.9 | 64.8 | 83.7 |  |  |
| Through Handset (mixed)     | 11.4 | 14.7 | 20.7 | 29.3 | 35.9 | 46.3 |  |  |