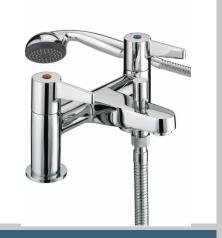

# DU LEVER Tap Range Design Utility Lever Bath Shower Mixer Chrome

#### Features:

- Long life and easy to use 1/4 turn ceramic disc valves
- Metal back nuts for added durability
- Includes 1.5m hose, rub-clean anti-limescale handset and wall bracket
- Minimum working pressure of 0.3 bar