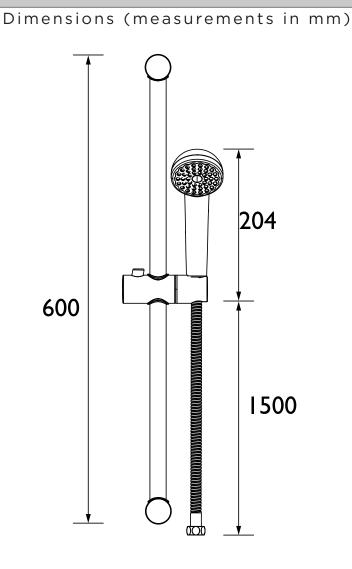

## Accessories Single-function Slide Bar Shower Kit

| Specification                   |                                   |
|---------------------------------|-----------------------------------|
| Adjustable Brackets:            | No                                |
| Main Construction Material:     | Plastic and Steel                 |
| Connection Inlet:               | G 1/2"                            |
| Connection Outlet:              | G 1/2"                            |
| Finish/Colour:                  | Chrome                            |
| Isolation Included:             | No                                |
| Riser Length: (mm)              | 600                               |
| Rub Clean Handset:              | Yes                               |
| Minimum Dynamic Pressure: (bar) | 0.2 bar                           |
| Maximum Dynamic Pressure: (bar) | 5.0 bar                           |
| Maximum Static Pressure: (bar)  | 10 bar                            |
| Handset Type:                   | Single Function Rub Clean Handset |

## Features:

- Includes 1.5m hose, riser rail, rub-clean anti-limescale handset and hose retainer
- Clam packed
- 1.5m shower hose