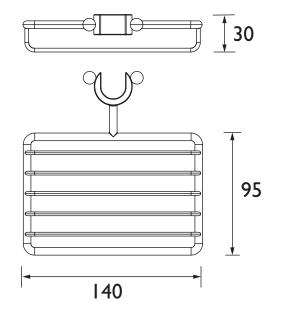

Dimensions (measurements in mm)

## Features:

- Allows water to divert from rigid riser to shower handset
- Includes 1.5m hose, handset, cradle and soap basket
- 19mm compression inlet and outlet connections
- Fits 19mm Riser Rails

**Product Certifications:** 