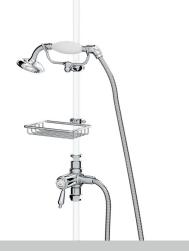

## Accessories Traditional In-Line Diverter (Two Outlets) Chrome

| Specification               |                  |
|-----------------------------|------------------|
| Main Construction Material: | Brass            |
| Connection Inlet:           | 19mm Compression |
| Connection Outlet:          | 19mm Compression |
| Rub Clean Handset:          | No               |

## Features:

- Allows water to divert from rigid riser to shower handset
- Includes 1.5m hose, handset, cradle and soap basket
- 19mm compression inlet and outlet connections
- Fits 19mm Riser Rails

**Product Certifications:** 