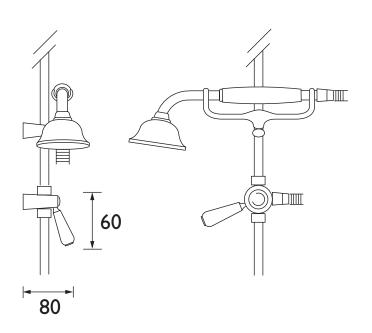

Dimensions (measurements in mm)

## Features:

- Allows water to divert from rigid riser to shower handset
- Includes 1.5m hose, handset, cradle and soap basket
- 19mm compression inlet and outlet connections
- Fits 19mm Riser Rails

**Product Certifications:** 