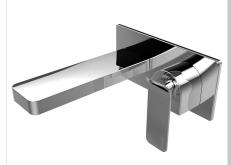

# ALP Tap Range Alp Wall Mounted Basin Mixer Chrome

| Specification                     |                                   |  |  |  |
|-----------------------------------|-----------------------------------|--|--|--|
| Product Type:                     | Bathroom Taps                     |  |  |  |
| Main Construction Material:       | Brass                             |  |  |  |
| Mount Type:                       | Wall Mounted                      |  |  |  |
| Handle Type:                      | Lever Handle                      |  |  |  |
| Connection Inlet:                 | 15mm Compression                  |  |  |  |
| Connection Outlet:                | M24 Flow Straightener             |  |  |  |
| Number of Tap Holes:              | 2                                 |  |  |  |
| Valve/Cartridge Type:             | 35mm Cartridge                    |  |  |  |
| Plumbing System Requirements:     | Suitable for all plumbing systems |  |  |  |
| Minimum Dynamic Pressure (bar):   | 0.2 bar                           |  |  |  |
| Maximum Dynamic Pressure (bar):   | 5.0 bar                           |  |  |  |
| Maximum Hot Water Temperature °C: | 60°C                              |  |  |  |
| Maximum Static Pressure (bar):    | 10 bar                            |  |  |  |
| Flow Type:                        | Single Flow                       |  |  |  |
| Isolation Included:               | No                                |  |  |  |