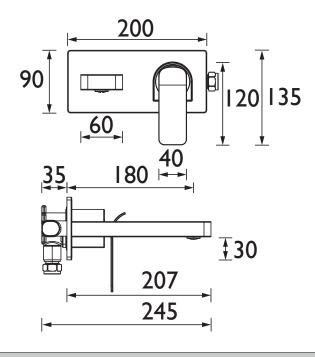

#### Dimensions (measurements in mm)

| Flow Rates (I/min)    |     |     |      |    |      |      |  |  |
|-----------------------|-----|-----|------|----|------|------|--|--|
| System Pressure (bar) | 0.2 | 0.5 | 1    | 2  | 3    | 5    |  |  |
| ALP WMBAS C (mixed)   | 5.7 | 9   | 12.8 | 18 | 22.1 | 28.5 |  |  |