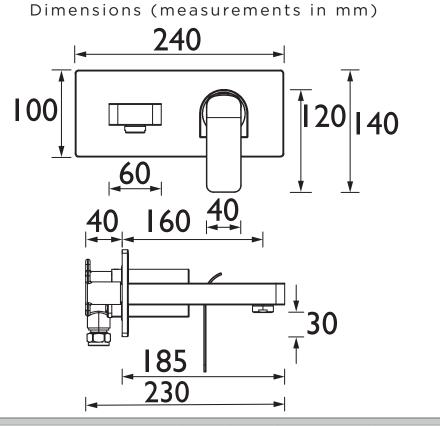

ressure: (Bar)     | 5.0 Bar                           |  |  |  |
| Maximum Static Pressure: (Bar)      | 10                                |  |  |  |
| Maximum Hot Water Temperature: (C°) | 65                                |  |  |  |
| Flow Type:                          | Single Flow                       |  |  |  |
| Isolation Included:                 | No                                |  |  |  |
| Check Valve Supplied:               | No                                |  |  |  |

#### Features:

- Long life ceramic cartridge for added durability and ease of use
- Easy to use lever handle
- Minimum working pressure of 0.3 bar

#### **Product Certifications:**



WRAS Certificate No: 2109903 WRAS Expiry Date: 30/09/2026

For more products, visit our website: http://www.bristan.com





| Flow Rates (I/min)    |       |       |       |       |      |      |  |  |
|-----------------------|-------|-------|-------|-------|------|------|--|--|
| System Pressure (bar) | 0.3   | 0.5   | 1     | 2     | 3    | 5    |  |  |
| ALP WMBF C            | 13.30 | 17.18 | 23.98 | 34.65 | 43.2 | 55.9 |  |  |

### TECHNICAL DATA SHEET