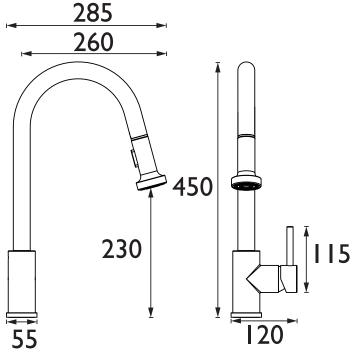

Handset                      |  |  |  |
| Number of Tap Holes:              | 1                                  |  |  |  |
| Valve/Cartridge Type:             | 35mm Single Lever Cartridge        |  |  |  |
| Plumbing System Requirements:     | Suitable for high pressure systems |  |  |  |
| Minimum Dynamic Pressure (bar):   | 1.5 bar                            |  |  |  |
| Maximum Dynamic Pressure (bar):   | 5.0 bar                            |  |  |  |
| Maximum Hot Water Temperature °C: | 65°C                               |  |  |  |
| Maximum Static Pressure (bar):    | 10 bar                             |  |  |  |
| Flow Type:                        | Dual Flow                          |  |  |  |
| Isolation Included:               | No                                 |  |  |  |





| Flow Rates (I/min)    |     |     |     |     |      |  |  |
|-----------------------|-----|-----|-----|-----|------|--|--|
| System Pressure (bar) | 1.5 | 2   | 3   | 4   | 5    |  |  |
| APR PULLSNK C (mixed) | 5.5 | 6.4 | 7.8 | 9.1 | 10.1 |  |  |

### TECHNICAL DATA SHEET