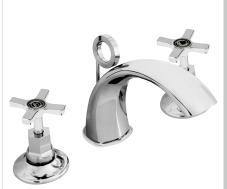

# ART DECO Tap Range Art Deco 2 3 Hole Basin Mixer with CD Valves Chrome

| Specification                     |                                    |  |  |  |  |
|-----------------------------------|------------------------------------|--|--|--|--|
| Product Type:                     | Bathroom Taps                      |  |  |  |  |
| Main Construction Material:       | Brass                              |  |  |  |  |
| Mount Type:                       | Deck                               |  |  |  |  |
| Handle Type:                      | Cross Head                         |  |  |  |  |
| Connection Inlet:                 | 15mm Compression Threaded Tails    |  |  |  |  |
| Connection Outlet:                | Open                               |  |  |  |  |
| Number of Tap Holes:              | 3                                  |  |  |  |  |
| Valve/Cartridge Type:             | 1/2" Ceramic Disc Valve - 1/4 turn |  |  |  |  |
| Plumbing System Requirements:     | Suitable for all plumbing systems  |  |  |  |  |
| Minimum Dynamic Pressure (bar):   | 0.2 bar                            |  |  |  |  |
| Maximum Dynamic Pressure (bar):   | 5 bar                              |  |  |  |  |
| Maximum Hot Water Temperature °C: | 65°C                               |  |  |  |  |
| Maximum Static Pressure (bar):    | 10 bar                             |  |  |  |  |
| Flow Type:                        | Single                             |  |  |  |  |
| Isolation Included:               | No                                 |  |  |  |  |

#### Features:

- Uniquely designed Timeless detailing for traditional bathrooms.
- Hand-finished handles using precision watchmaker techniques.
- Long life and easy to use 1/4 turn ceramic disc valves
- Metal fixing nut for added durability