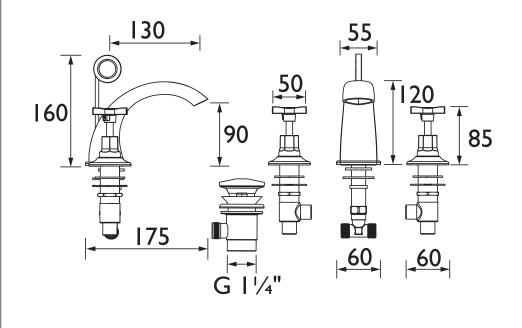

### Dimensions (measurements in mm)

| Flow Rates (I/min)    |      |      |      |      |    |      |  |  |
|-----------------------|------|------|------|------|----|------|--|--|
| System Pressure (bar) | 0.2  | 0.5  | 1    | 2    | 3  | 5    |  |  |
| D2 3HBAS C CD (mixed) | 16.3 | 25.7 | 36.4 | 51.4 | 63 | 81.3 |  |  |