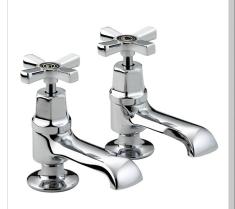

## ART DECO Tap Range Art Deco 2 Basin Taps Chrome With CD Valves

|   |     | 1  |    |    |   |
|---|-----|----|----|----|---|
| - |     | ТІ | ır | റേ | 4 |
|   | KOI | ιι | 41 | es | ٠ |

- Uniquely designed Timeless detailing for traditional bathrooms.
- Hand-finished handles using precision watchmaker techniques.
- Long life and easy to use 1/4 turn ceramic disc valves
- Metal fixing nut for added durability