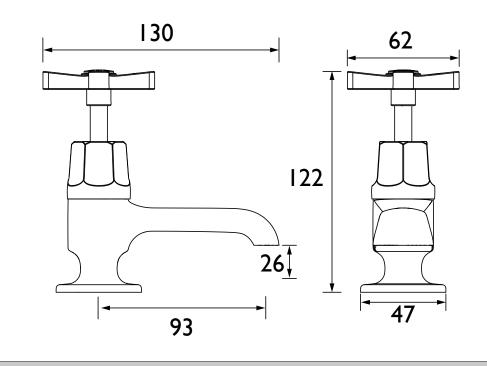

## D2 1/2 C CD

## ART DECO Tap Range Art Deco 2 Basin Taps Chrome With CD Valves



|   |     | 1  |    |    |   |
|---|-----|----|----|----|---|
| - |     | ТІ | ır | റേ | 4 |
|   | KOI | ιι | 41 | es | ٠ |

- Uniquely designed Timeless detailing for traditional bathrooms.
- Hand-finished handles using precision watchmaker techniques.
- Long life and easy to use 1/4 turn ceramic disc valves
- Metal fixing nut for added durability

## **Product Certifications:**



WRAS Cert. Number: 2007907 WRAS Expiry Date: 31/07/2025





For more products, visit our website: http://www.bristan.com









| Flow Rates (I/min)    |      |      |      |      |      |      |  |  |  |  |
|-----------------------|------|------|------|------|------|------|--|--|--|--|
| System Pressure (bar) | 0.2  | 0.5  | 1    | 2    | 3    | 5    |  |  |  |  |
| D2 1/2 C CD (mixed)   | 15.2 | 24.1 | 34.1 | 48.3 | 59.2 | 76.4 |  |  |  |  |

## TECHNICAL DATA SHEET