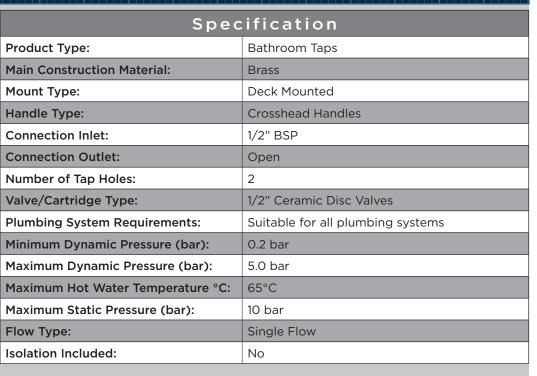

## **Product Certifications:**

WRAS Cert. Number: 2007907 WRAS Expiry Date: 31/07/2025

For more products, visit our website: http://www.bristan.com

| Flow Rates (I/min)    |      |      |      |      |      |      |  |  |  |  |
|-----------------------|------|------|------|------|------|------|--|--|--|--|
| System Pressure (bar) | 0.2  | 0.5  | 1    | 2    | 3    | 5    |  |  |  |  |
| D2 1/2 C CD (mixed)   | 15.2 | 24.1 | 34.1 | 48.3 | 59.2 | 76.4 |  |  |  |  |