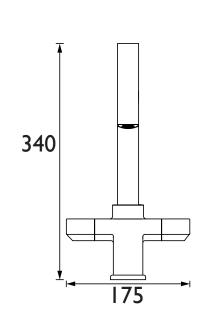

#### Dimensions (measurements in mm)

| Flow Rates (I/min)    |     |     |      |      |      |      |
|-----------------------|-----|-----|------|------|------|------|
| System Pressure (bar) | 0.3 | 0.5 | 1    | 2    | 3    | 5    |
| CHO EFSNK C (mixed)   | 7.5 | 9.7 | 13.7 | 19.4 | 23.8 | 30.7 |