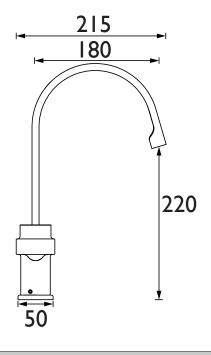

#### Dimensions (measurements in mm)

| Flow Rates (I/min)    |     |     |      |      |      |      |
|-----------------------|-----|-----|------|------|------|------|
| System Pressure (bar) | 0.3 | 0.5 | 1    | 2    | 3    | 5    |
| CHO EFSNK C (mixed)   | 7.5 | 9.7 | 13.7 | 19.4 | 23.8 | 30.7 |