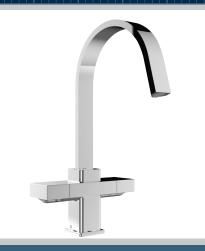

## **CHO EFSNK C**

# CHOCOLATE Tap Range Chocolate Easyfit Monobloc Sink Mixer Chrome



#### Features:

- Long life and easy to use 1/4 turn ceramic disc valves
- Metal fixing nut for added durability
- Minimum working pressure of 0.3 bar
- Easyfit base included
- · Flexible tails included

#### Specification **Product Type:** Kitchen Taps Main Construction Material: Brass **Deck Mounted** Mount Type: Handle Type: **Square Handles Connection Inlet:** 1/2" BSP Flexible Tails Flow Straightener **Connection Outlet: Number of Tap Holes:** 1/2" Ceramic Disc Valve Valve/Cartridge Type: **Plumbing System Requirements:** Suitable for all plumbing systems Minimum Dynamic Pressure (bar): 0.3 bar 5.0 bar Maximum Dynamic Pressure (bar): 65°C Maximum Hot Water Temperature °C: Maximum Static Pressure (bar): 10 bar Flow Type: Single Flow **Isolation Included:** Yes

#### **Product Certifi