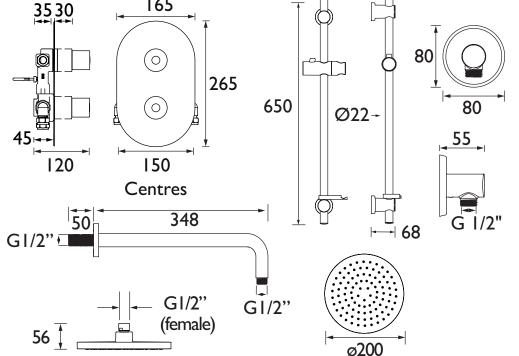

#### Features:

- This simplistic shower pack contains an Artisan shower valve with an integral two outlet diverter. It has a 200mm round fixed head with shower arm; and an adjustable riser shower kit with a large multi function rub-clean handset.
- The shower valve has been designed to fit in any UK wall cavity and therefore only needs a 35mm deep cavity space
- Dual control flow and temperature are controlled separately
- Fully serviceable from the front
- Wall outlet designed with Bristan's Wall Mount Technology for easier installation

| Specification                                        |                                   |  |  |  |  |
|------------------------------------------------------|-----------------------------------|--|--|--|--|
| Finish/Colour:                                       | Chrome Plated                     |  |  |  |  |
| Main Construction Material:                          | Brass; ABS                        |  |  |  |  |
| No of Controls:                                      | 2                                 |  |  |  |  |
| Shower Type:                                         | Dual Control                      |  |  |  |  |
| Shower Head Type:                                    | Fixed Head                        |  |  |  |  |
| Valve/Cartridge Type:                                | 3/4" Ceramic Disc Valve 1/4 turn  |  |  |  |  |
| Maximum Hot Water Supply Temperature <sup>o</sup> C: | 65                                |  |  |  |  |
| Maximum Static Pressure: (bar)                       | 10                                |  |  |  |  |
| Plumbing System Suitability:                         | Suitable for all plumbing systems |  |  |  |  |
| Minimum Dynamic Pressure:                            | 0.2 bar                           |  |  |  |  |
| Maximum Dynamic Pressure:                            | 5.0 bar                           |  |  |  |  |
| Connection Inlet:                                    | 15mm Compression                  |  |  |  |  |
| Connection Outlet:                                   | G 1/2"                            |  |  |  |  |
| Isolation Valve Included:                            | No                                |  |  |  |  |
| Check Valve Included:                                | Yes                               |  |  |  |  |