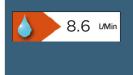

#### **Product Certifications:**

For more products, visit our website: <u>http://www.bristan.com</u>

|           | Flow Rates (I/min)    |     |     |     |     |     |      |
|-----------|-----------------------|-----|-----|-----|-----|-----|------|
| 1923 12 C | System Pressure (bar) | 0.2 | 0.5 | 1   | 2   | 3   | 5    |
|           | Fixed Head            | 2.2 | 3.5 | 5.0 | 7.0 | 8.6 | 11.1 |
| E1726421  | Through Handset       | 2.1 | 3.3 | 4.7 | 6.6 | 8.1 | 10.5 |