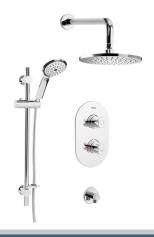

#### Features:

- This simplistic shower pack contains an Artisan shower valve with an integral two outlet diverter. It has a 200mm round fixed head with shower arm; and an adjustable riser shower kit with a large multi function rub-clean handset.
- The shower valve has been designed to fit in any UK wall cavity and therefore only needs a 35mm deep cavity space
- Dual control flow and temperature are controlled separately
- Fully serviceable from the front
- Wall outlet designed with Bristan's Wall Mount Technology for easier installation