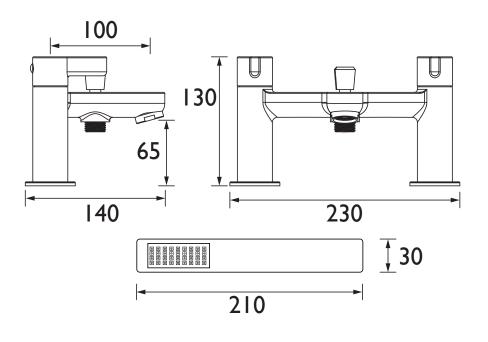

#### Dimensions (measurements in mm)

| Flow Rates (I/min)          |      |      |      |      |      |       |  |  |
|-----------------------------|------|------|------|------|------|-------|--|--|
| System Pressure (bar)       | 0.2  | 0.5  | 1    | 2    | 3    | 5     |  |  |
| Through Bath Filler (mixed) | 23.5 | 37.2 | 52.6 | 74.4 | 91.1 | 117.6 |  |  |
| Through Handset (mixed)     | 4.1  | 6.4  | 9.1  | 12.8 | 15.7 | 20.3  |  |  |