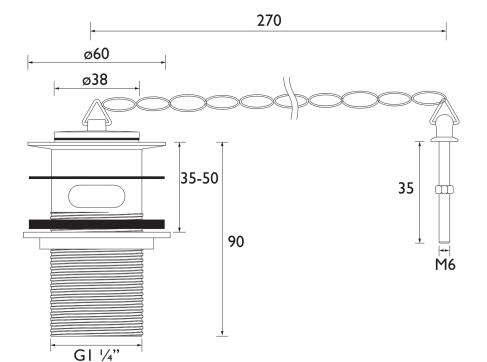

|
| Waste Flow Rate (litres per minute): | 38.3                                                                                                                                                 |
| What's in the Box?:                  | 1x Waste Body, 1x Black Thin Rubber Washer, 1x<br>Thick Rubber Washer, 1x Metal Back Nut, 1x Link<br>Chain, 1x Stay And Nut, 1x Fitting Instructions |

## Dimensions (measurements in mm)

## Features:

- Solid brass construction
- Metal back nut for added durability
- 10" link chain

### **Product Certifications:**

Compliant to BS EN 274

### Variant SKUs:

- W BASINO2 G Slotted Basin Waste with Plug Gold
- W BASIN01 C Slotted Basin Waste with Porcelain Plug Chrome



For more products, visit our website: http://www.bristan.com









Bristan, Birch Coppice Business Park, Dordon, Tamworth, B78 ISG. Web Site: www.bristan.com Telephone: 0330 026 6273. Email: enquire@bristan.com.