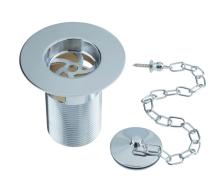

# Wastes Sink Waste 5 Chrome Plated

| Specification                        |                                                                                                                                                    |
|--------------------------------------|----------------------------------------------------------------------------------------------------------------------------------------------------|
| Contemporary or Traditional:         | Traditional                                                                                                                                        |
| Main Construction Material:          | Brass                                                                                                                                              |
| Connection Inlet:                    | G1 1/2"                                                                                                                                            |
| Waste Flow Rate (litres per minute): | 75.9                                                                                                                                               |
| What's in the Box?:                  | 1 x Slotted Sink Waste, 2 x Black Rubber Washers,<br>1 x Metal Back Nut, 1 x 'O' Ring, 1 x Link Chain, 1 x<br>Wood Screw, 1 x Fitting Instructions |

## Features:

- Solid brass construction
- Metal back nut for added durability
- Slotted waste suitable for use with Belfast sinks