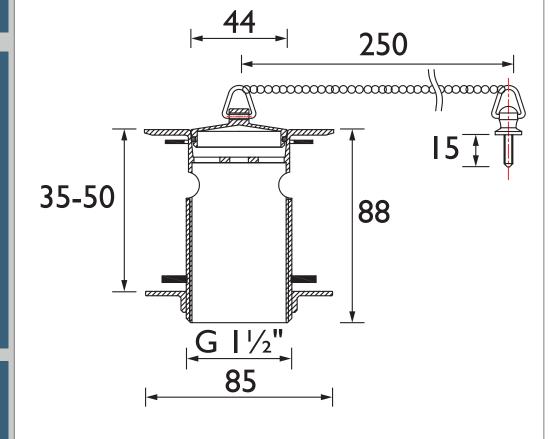

|
| Waste Flow Rate (litres per minute): | 75.9                                                                                                                                               |
| What's in the Box?:                  | 1 x Slotted Sink Waste, 2 x Black Rubber Washers,<br>1 x Metal Back Nut, 1 x 'O' Ring, 1 x Link Chain, 1 x<br>Wood Screw, 1 x Fitting Instructions |

## Features:

- Solid brass construction
- Metal back nut for added durability
- Slotted waste suitable for use with Belfast sinks

#### **Product Certifications:**

Compliant to BS EN 274

### Variant SKUs:

W SNK5 G

For more products, visit our website: http://www.bristan.com



## Dimensions (measurements in mm)