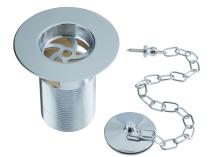

## **Slotted Waste Shown**

### Features:

- Solid brass construction
- Metal back nut for added durability
- Unslotted waste suitable for use with Belfast sinks

#### Specification Traditional Contemporary or Traditional: Main Construction Material: Brass G1 1/2" Connection Inlet: Waste Flow Rate (litres per minute): 76 What's in the Box?: 1 x Unslotted Sink Waste (2 x Black Rubber Washers, 1 x Metal Back Nut), 1 x Plug With Rubber 'O' Ring In Middle, Link Chain, Wood Screw, 1 x Fitting Instructions