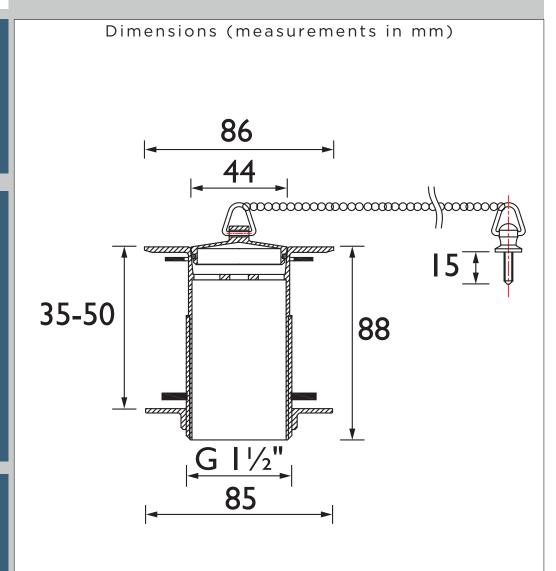

## **Product Certifications:**

Compliant to BS E<u>N 274</u>

For more products, visit our website: http://www.bristan.com

Bristan, Birch Coppice Business Park, Dordon, Tamworth, B78 ISG. Web Site: www.bristan.com Telephone: 0330 026 6273. Email: enquire@bristan.com. \* - Non-chrome product finishes carry a 3 year guarantee on finish. See www.bristan.com/guarantees for more information. The information contained on this page was correct at date of issue. Fitting Dimensions are provided as a guide only. Some variation may occur due to manufacturing tolerances. Bristan pursues a policy of continuous improvement in design and performance of its products and so reserves the right to change specifications without prior notice