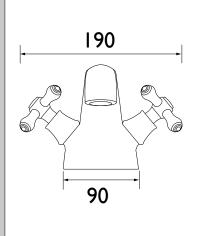

### Dimensions (measurements in mm)

| Flow Rates (I/min)    |      |      |      |      |      |       |  |  |
|-----------------------|------|------|------|------|------|-------|--|--|
| System Pressure (bar) | 0.2  | 0.5  | 1    | 2    | 3    | 5     |  |  |
| K BAS C (mixed)       | 22.9 | 36.1 | 51.1 | 72.3 | 88.5 | 114.3 |  |  |