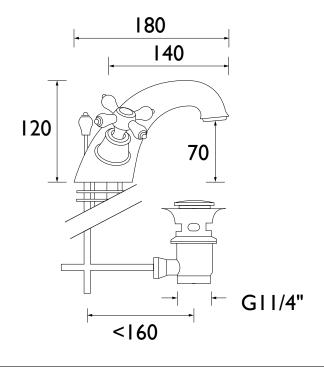

### Dimensions (measurements in mm)

| Flow Rates (I/min)    |      |      |      |      |      |       |  |  |
|-----------------------|------|------|------|------|------|-------|--|--|
| System Pressure (bar) | 0.2  | 0.5  | 1    | 2    | 3    | 5     |  |  |
| K BAS C (mixed)       | 22.9 | 36.1 | 51.1 | 72.3 | 88.5 | 114.3 |  |  |