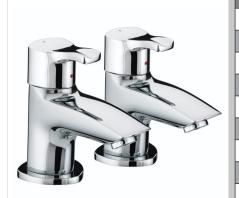

## CAPRI Tap Range Capri Bath Pillar Taps

| eat | 1111/ | 201 |
|-----|-------|-----|
|     |       |     |

- Long life and easy to use 1/4 turn ceramic disc valves
- Metal back nuts for added durability
- Easy-to-use lever handles
- Chrome plated to BS EN 248