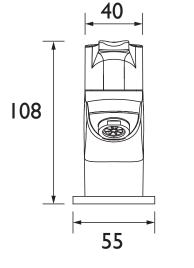

Dimensions (measurements in mm)

| Flow Rates (I/min)    |      |      |      |      |      |      |  |  |  |
|-----------------------|------|------|------|------|------|------|--|--|--|
| System Pressure (bar) | 0.3  | 0.5  | 1    | 2    | 3    | 5    |  |  |  |
| CAP 3/4 C (Cold)      | 17.2 | 23.5 | 33.5 | 48.2 | 58.4 | 75.4 |  |  |  |
| CAP 3/4 C (Hot)       | 16.7 | 22.8 | 33.2 | 48.1 | 58.2 | 72.1 |  |  |  |