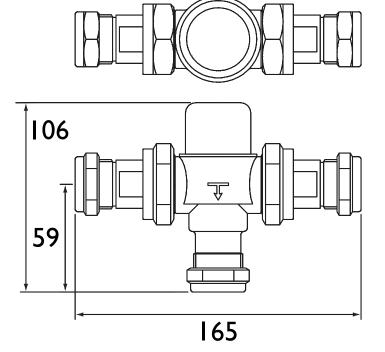

### Dimensions (measurements in mm)

| Flow Rates (I/min)    |     |     |    |    |    |    |  |  |
|-----------------------|-----|-----|----|----|----|----|--|--|
| System Pressure (bar) | 0.2 | 0.5 | 1  | 2  | 3  | 5  |  |  |
| Open Outlet           | 17  | 28  | 42 | 59 | 73 | 95 |  |  |