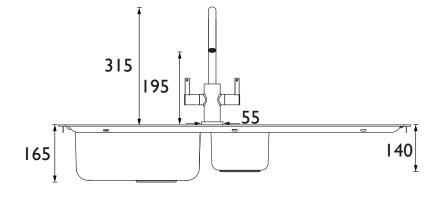

.5 Bowl                |
| Connection Inlet:                      | 1/2" BSP Flexible Tails |
| Connection Outlet:                     | G1 1/2"                 |
| Product Orientation:                   | Universal               |
| Drainage Flow Rate (litres per minute) | 40.6                    |

Dimensions (measurements in mm)

## Features:

- Easy installation: pre-fitted with Easyfit tap base, flexible inlet pipes and isolators
- Everything you need: tap, strainer waste, overflow, pipework and fixings included
- Made to last: 0.6mm gauge, 304 grade 18/8 stainless steel for stain, corrosion and rust resistance
- Includes cutting-hole template
- 25 year guarantee (Easyfit base 10 years)

**Product Certifications:** 

CE

For more products, visit our website: http://www.bristan.com







Minimum Cabinet Width: 600mm

TECHNICAL