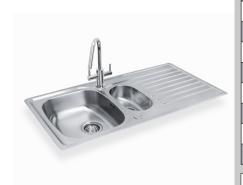

## **INOX Sink Range**

Bristan Inox EF Sink - 1.5 Bowl Steel Universal with Cashew Tap

| Specification                          |                         |
|----------------------------------------|-------------------------|
| Main Construction Material:            | Brass; Stainless Steel  |
| Number of Tap Holes:                   | 1                       |
| Product Finish:                        | Stainless Steel         |
| Sink Type:                             | 1.5 Bowl                |
| Connection Inlet:                      | 1/2" BSP Flexible Tails |
| Connection Outlet:                     | G1 1/2"                 |
| Product Orientation:                   | Universal               |
| Drainage Flow Rate (litres per minute) | 40.6                    |

## Features:

- Easy installation: pre-fitted with Easyfit tap base, flexible inlet pipes and isolators
- Everything you need: tap, strainer waste, overflow, pipework and fixings included
- Made to last: 0.6mm gauge, 304 grade 18/8 stainless steel for stain, corrosion and rust resistance
- Includes cutting-hole template
- 25 year guarantee (Easyfit base 10 years)