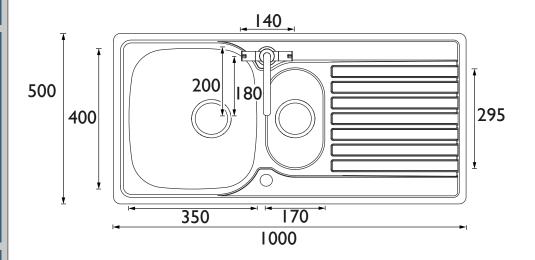

Bowl                |
| Connection Inlet:                      | 1/2" BSP Flexible Tails |
| Connection Outlet:                     | G1 1/2"                 |
| Product Orientation:                   | Universal               |
| Drainage Flow Rate (litres per minute) | 40.6                    |

Dimensions (measurements in mm)

## Features:

- Easy installation: pre-fitted with Easyfit tap base, flexible inlet pipes and isolators
- Everything you need: tap, strainer waste, overflow, pipework and fixings included
- Made to last: 0.6mm gauge, 304 grade 18/8 stainless steel for stain, corrosion and rust resistance
- Includes cutting-hole template
- 25 year guarantee (Easyfit base 10 years)

**Product Certifications:** 

CE

For more products, visit our website: http://www.bristan.com







Minimum Cabinet Width: 600mm

TECHNICAL