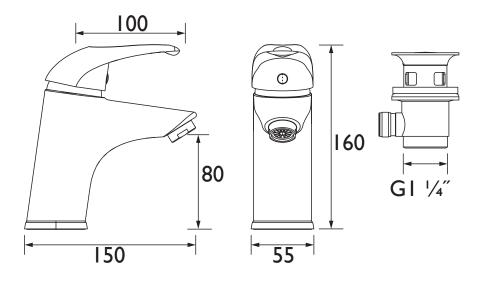

Dimensions (measurements in mm)

| Flow Rates (I/min)    |     |     |     |     |     |     |  |  |  |  |
|-----------------------|-----|-----|-----|-----|-----|-----|--|--|--|--|
| System Pressure (bar) | 0.5 | 0.5 | 1   | 2   | 3   | 5   |  |  |  |  |
| J EBAS C (mixed)      | 3.5 | 3.5 | 3.5 | 3.5 | 3.5 | 3.5 |  |  |  |  |