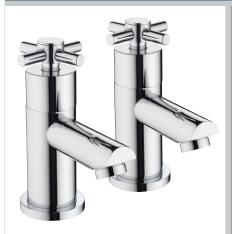

## DECADE Tap Range Decade Basin Taps Chrome

| E 4.  |       |
|-------|-------|
| Lasti | Irac' |

- Long life and easy to use 1/4 turn ceramic disc valves
- Metal back nuts for added durability

| Specification                     |                                    |  |  |  |  |  |  |
|-----------------------------------|------------------------------------|--|--|--|--|--|--|
| Product Type:                     | Bathroom Taps                      |  |  |  |  |  |  |
| Main Construction Material:       | Brass                              |  |  |  |  |  |  |
| Mount Type:                       | Deck Mounted                       |  |  |  |  |  |  |
| Handle Type:                      | Crosshead Handles                  |  |  |  |  |  |  |
| Connection Inlet:                 | 1/2"BSP                            |  |  |  |  |  |  |
| Connection Outlet:                | M18 Flow Straightener              |  |  |  |  |  |  |
| Number of Tap Holes:              | 2                                  |  |  |  |  |  |  |
| Valve/Cartridge Type:             | 1/2" Ceramic Disc Valve - 1/4 turn |  |  |  |  |  |  |
| Plumbing System Requirements:     | Suitable for all plumbing systems  |  |  |  |  |  |  |
| Minimum Dynamic Pressure (bar):   | 0.2 bar                            |  |  |  |  |  |  |
| Maximum Dynamic Pressure (bar):   | 5.0 bar                            |  |  |  |  |  |  |
| Maximum Hot Water Temperature °C: | 65°C                               |  |  |  |  |  |  |
| Maximum Static Pressure (bar):    | 10 bar                             |  |  |  |  |  |  |
| Isolation Included:               | No                                 |  |  |  |  |  |  |