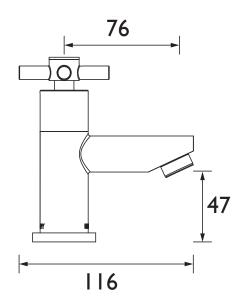

of Tap Holes:              | 2                                  |  |  |  |  |  |  |
| Valve/Cartridge Type:             | 1/2" Ceramic Disc Valve - 1/4 turn |  |  |  |  |  |  |
| Plumbing System Requirements:     | Suitable for all plumbing systems  |  |  |  |  |  |  |
| Minimum Dynamic Pressure (bar):   | 0.2 bar                            |  |  |  |  |  |  |
| Maximum Dynamic Pressure (bar):   | 5.0 bar                            |  |  |  |  |  |  |
| Maximum Hot Water Temperature °C: | 65°C                               |  |  |  |  |  |  |
| Maximum Static Pressure (bar):    | 10 bar                             |  |  |  |  |  |  |
| Isolation Included:               | No                                 |  |  |  |  |  |  |

Dimensions (measurements in mm)

## Product Certifications:





## Water Label

**1**59.8 l/min

For more products, visit our website: http://www.bristan.com



| Flow Rates (I/min)    |     |      |      |      |      |      |  |  |
|-----------------------|-----|------|------|------|------|------|--|--|
| System Pressure (bar) | 0.2 | 0.5  | 1    | 2    | 3    | 5    |  |  |
| DX 1/2 C (Cold)       | 7.8 | 12.4 | 17.5 | 24.7 | 30.3 | 39.1 |  |  |
| DX 1/2 C (Hot)        | 7.6 | 12   | 17   | 24.1 | 29.5 | 38.1 |  |  |

## TECHNICAL DATA SHEET