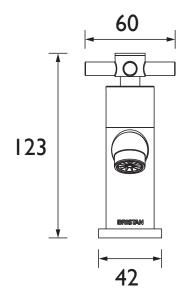

er of Tap Holes:              | 2                                  |  |  |  |  |  |  |
| Valve/Cartridge Type:             | 1/2" Ceramic Disc Valve - 1/4 turn |  |  |  |  |  |  |
| Plumbing System Requirements:     | Suitable for all plumbing systems  |  |  |  |  |  |  |
| Minimum Dynamic Pressure (bar):   | 0.2 bar                            |  |  |  |  |  |  |
| Maximum Dynamic Pressure (bar):   | 5.0 bar                            |  |  |  |  |  |  |
| Maximum Hot Water Temperature °C: | 65°C                               |  |  |  |  |  |  |
| Maximum Static Pressure (bar):    | 10 bar                             |  |  |  |  |  |  |
| Isolation Included:               | No                                 |  |  |  |  |  |  |

Dimensions (measurements in mm)

## Product Certifications:





## Water Label

**1**59.8 l/min

For more products, visit our website: http://www.bristan.com



| Flow Rates (I/min)    |     |      |      |      |      |      |  |  |
|-----------------------|-----|------|------|------|------|------|--|--|
| System Pressure (bar) | 0.2 | 0.5  | 1    | 2    | 3    | 5    |  |  |
| DX 1/2 C (Cold)       | 7.8 | 12.4 | 17.5 | 24.7 | 30.3 | 39.1 |  |  |
| DX 1/2 C (Hot)        | 7.6 | 12   | 17   | 24.1 | 29.5 | 38.1 |  |  |

## TECHNICAL DATA SHEET