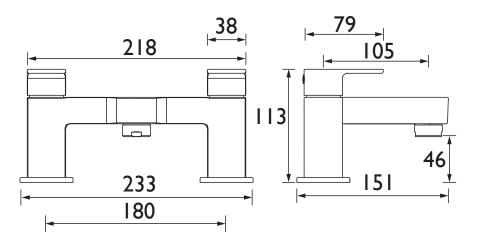

|
| Minimum Dynamic Pressure (bar):   | 0.2 bar                           |  |  |  |
| Maximum Dynamic Pressure (bar):   | 5.0 bar                           |  |  |  |
| Maximum Hot Water Temperature °C: | 65°C                              |  |  |  |
| Maximum Static Pressure (bar):    | 10 bar                            |  |  |  |
| Flow Type:                        | Single Flow                       |  |  |  |
| Isolation Included:               | No                                |  |  |  |

Dimensions (measurements in mm)

#### Features:

- Long life and easy to use 1/4 turn ceramic disc valves
- Metal back nuts for added durability
- Easy-to-use lever handles
- Chrome plated to BS EN 248

### **Product Certifications:**



WRAS Certificate No: 2004910 WRAS Expiry Date: 30/04/2025



For more products, visit our website: http://www.bristan.com



| Flow Rates (I/min)    |      |      |      |      |       |       |  |
|-----------------------|------|------|------|------|-------|-------|--|
| System Pressure (bar) | 0.2  | 0.5  | 1    | 2    | 3     | 5     |  |
| FRZ BF C (mixed)      | 29.5 | 48.6 | 68.3 | 97.6 | 119.5 | 154.2 |  |

## TECHNICAL DATA SHEET



BRISTAN