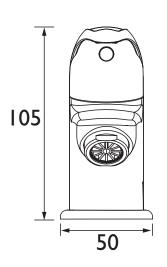

#### Dimensions (measurements in mm)

| Flow Rates (I/min)    |      |      |      |      |      |      |  |  |
|-----------------------|------|------|------|------|------|------|--|--|
| System Pressure (bar) | 0.2  | 0.5  | 1    | 2    | 3    | 5    |  |  |
| J 3/4 C (Cold)        | 13.4 | 22.8 | 33.0 | 47.8 | 52.9 | 60.1 |  |  |
| J 3/4 C (Hot)         | 13.4 | 22.8 | 33.0 | 47.8 | 52.9 | 60.1 |  |  |