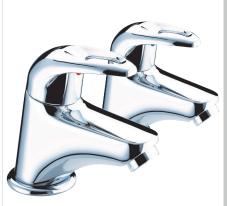

# JAVA Tap Range Java Bath Taps Chrome

| Specification                     |                                   |  |  |  |
|-----------------------------------|-----------------------------------|--|--|--|
| Product Type:                     | Bathroom Taps                     |  |  |  |
| Main Construction Material:       | Brass                             |  |  |  |
| Mount Type:                       | Deck                              |  |  |  |
| Handle Type:                      | Lever                             |  |  |  |
| Connection Inlet:                 | 3/4" BSP                          |  |  |  |
| Connection Outlet:                | Flow Straightener                 |  |  |  |
| Number of Tap Holes:              | 2                                 |  |  |  |
| Valve/Cartridge Type:             | 3/4" Ceramic Disc Valve           |  |  |  |
| Plumbing System Requirements:     | Suitable for all plumbing systems |  |  |  |
| Minimum Dynamic Pressure (bar):   | 0.2 bar                           |  |  |  |
| Maximum Dynamic Pressure (bar):   | 5.0 bar                           |  |  |  |
| Maximum Hot Water Temperature °C: | 65°C                              |  |  |  |
| Maximum Static Pressure (bar):    | 10 bar                            |  |  |  |
| Isolation Included:               | No                                |  |  |  |

#### Features:

- Long life and easy to use 1/4 turn ceramic disc valves
- Metal back nuts for added durability
- Easy-to-use lever handles