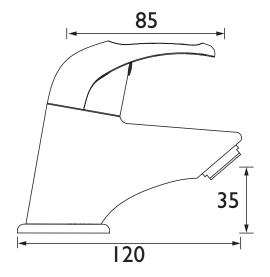

#### Dimensions (measurements in mm)

| Flow Rates (I/min)    |      |      |      |      |      |      |  |  |
|-----------------------|------|------|------|------|------|------|--|--|
| System Pressure (bar) | 0.2  | 0.5  | 1    | 2    | 3    | 5    |  |  |
| J 3/4 C (Cold)        | 13.4 | 22.8 | 33.0 | 47.8 | 52.9 | 60.1 |  |  |
| J 3/4 C (Hot)         | 13.4 | 22.8 | 33.0 | 47.8 | 52.9 | 60.1 |  |  |