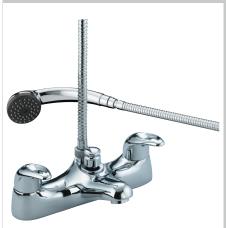

### JAVA Tap Range Java Bath Shower Mixer Chrome

| Product Type:                     | Bathroom Taps                                       |  |  |  |  |
|-----------------------------------|-----------------------------------------------------|--|--|--|--|
| Main Construction Material:       | Brass                                               |  |  |  |  |
| Mount Type:                       | Deck                                                |  |  |  |  |
| Handle Type:                      | Lever                                               |  |  |  |  |
| Connection Inlet:                 | 3/4" BSP                                            |  |  |  |  |
| Connection Outlet:                | G 1/2"                                              |  |  |  |  |
| Number of Tap Holes:              | 2                                                   |  |  |  |  |
| Valve/Cartridge Type:             | 1/4 Turn 3/4" Ceramic Disc Valve                    |  |  |  |  |
| Plumbing System Requirements:     | Suitable for all plumbing systems, ideally balanced |  |  |  |  |
| Minimum Dynamic Pressure (bar):   | 0.2 bar                                             |  |  |  |  |
| Maximum Dynamic Pressure (bar):   | 5.0 bar                                             |  |  |  |  |
| Maximum Hot Water Temperature °C: | 65°C                                                |  |  |  |  |
| Maximum Static Pressure (bar):    | 10 bar                                              |  |  |  |  |
| Flow Type:                        | Single                                              |  |  |  |  |
| Isolation Included:               | No                                                  |  |  |  |  |

#### Features:

- Long life and easy to use 1/4 turn ceramic disc valves
- Metal back nuts for added durability
- Includes 1.5m hose, rub-clean anti-limescale handset and wall bracket
- Single-function rub-clean antilimescale handset and wall bracket
- 1.5m shower hose