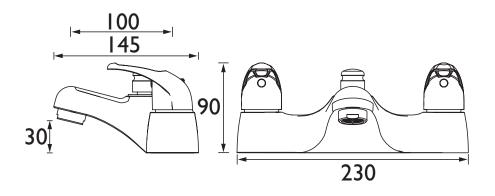

#### Dimensions (measurements in mm)

| Flow Rates (I/min)          |      |      |      |      |      |      |  |  |
|-----------------------------|------|------|------|------|------|------|--|--|
| System Pressure (bar)       | 0.2  | 0.5  | 1    | 2    | 3    | 5    |  |  |
| Through Bath Filler (mixed) | 17.6 | 27.8 | 39.3 | 55.5 | 68   | 87.8 |  |  |
| Through Handset (mixed)     | 7    | 11.1 | 15.7 | 22.2 | 27.2 | 35.1 |  |  |