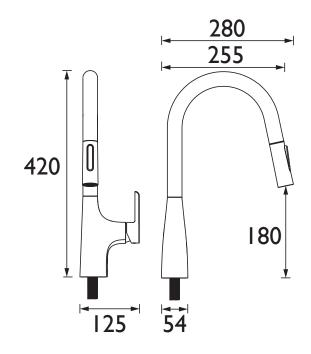

Dimensions (measurements in mm)

| Flow Rates (I/min)    |     |   |     |     |     |  |  |
|-----------------------|-----|---|-----|-----|-----|--|--|
| System Pressure (bar) | 1.5 | 2 | 3   | 4   | 5   |  |  |
| GLL PROSNK C (mixed)  | 5.2 | 6 | 7.3 | 8.4 | 9.4 |  |  |