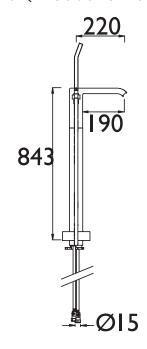

Dimensions (measurements in mm)

| Flow Rates (I/min)          |      |      |      |      |
|-----------------------------|------|------|------|------|
| System Pressure (bar)       | 1.5  | 2    | 3    | 5    |
| Through Bath Filler (mixed) | 20.2 | 23.4 | 28.6 | 36.9 |
| Through Handset (mixed)     | 9.3  | 10.7 | 13.1 | 16.9 |