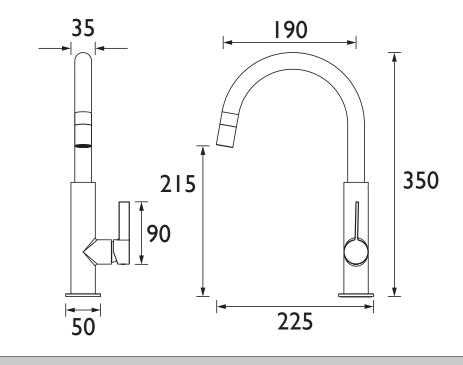

#### Dimensions (measurements in mm)

| Flow Rates (I/min)    |     |      |      |      |
|-----------------------|-----|------|------|------|
| System Pressure (bar) | 1   | 2    | 3    | 5    |
| MLB SNK WHT (mixed)   | 7.4 | 10.6 | 12.9 | 16.7 |