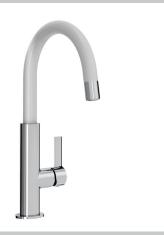

# MELBA Tap Range Melba Sink Mixer White

#### Features:

- Long life and easy to use 1/4 turn ceramic disc valves
- Metal fixing nut for added durability
- Minimum working pressure of 1.0 bar
- Flexible tails included
- Chrome plated to BS EN 248