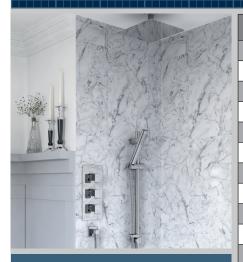

## DESCENT SHWR PK

## DESCENT Shower Range Complete Descent Shower Pack

## Features:

- This chunky shower pack contains our Descent shower valve with integral twin stopcocks which can feed two outlets simultaneously, a large 250mm slimline metal fixed head shower rose with ceiling fed arm and a stylish adjustable riser shower kit
- Fully serviceable from the front
- Chrome plated to BS EN 248
- Wall outlet designed with Bristan's Wall Mount Technology for easier installation