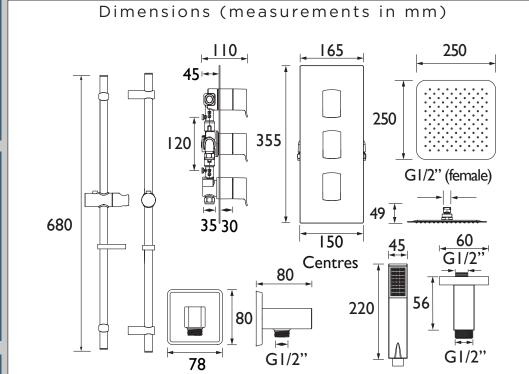

| Suitable for all plumbing systems |  |  |  |  |
| Minimum Dynamic Pressure (bar):          | 0.2                               |  |  |  |  |
| Maximum Dynamic Pressure (bar):          | 5                                 |  |  |  |  |
| Maximum Static Pressure (bar):           | 10                                |  |  |  |  |
| Connection Inlet:                        | 15mm Compression                  |  |  |  |  |
| Connection Outlet:                       | G 1/2"                            |  |  |  |  |
| Isolation Valve Included:                | No                                |  |  |  |  |
| Check Valve Included:                    | Yes                               |  |  |  |  |
|                                          |                                   |  |  |  |  |



| Flow Rates (I/min)         |     |     |     |     |     |      |  |  |
|----------------------------|-----|-----|-----|-----|-----|------|--|--|
| System Pressure (bar)      | 0.2 | 0.5 | 1   | 2   | 3   | 5    |  |  |
| Through Handset (mixed)    | 2   | 3.2 | 4.5 | 6.4 | 7.8 | 10.1 |  |  |
| Through Fixed Head (mixed) | 2.2 | 3.5 | 5   | 7   | 8.6 | 11.1 |  |  |

TECHNICAL