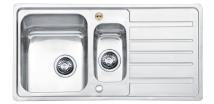

## **INDEX Sink Range**

Bristan Index Easyfit Sink - 1.5 Bowl Stainless Steel Universal

| Specification                          |                         |
|----------------------------------------|-------------------------|
| Main Construction Material:            | Stainless Steel         |
| Number of Tap Holes:                   | 1                       |
| Product Finish:                        | Stainless Steel         |
| Sink Type:                             | 1.5 Bowl                |
| Connection Inlet:                      | 1/2" BSP Flexible Tails |
| Connection Outlet:                     | G1 1/2"                 |
| Product Orientation:                   | Universal               |
| Drainage Flow Rate (litres per minute) | 39.2                    |
|                                        |                         |