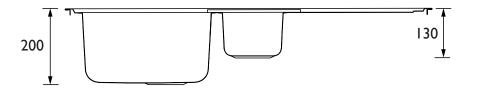

Outlet:                     | G1 1/2"                 |
| Product Orientation:                   | Universal               |
| Drainage Flow Rate (litres per minute) | 39.2                    |
|                                        |                         |

Dimensions (measurements in mm)

## Features:

- Easy installation: pre-fitted with Easyfit tap base, flexible inlet pipes and isolators
- Everything you need: strainer waste, overflow, pipework and fixings included
- Made to last: 0.8mm gauge, 304 grade 18/8 stainless steel for stain, corrosion and rust resistance
- Includes cutting-hole template
- 25 year guarantee (Easyfit base 10\* years)

## **Product Certifications:**

( (

For more products, visit our website: <a href="http://www.bristan.com">http://www.bristan.com</a>







Minimum Cabinet Width: 600mm

TECHNICAL DATA SHEET