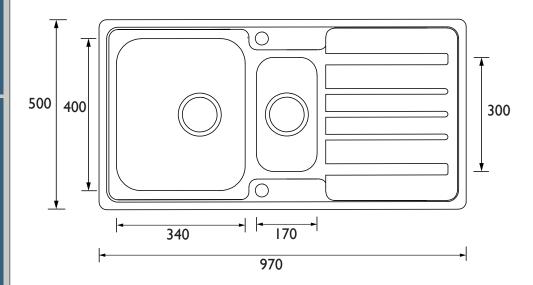

utlet:                     | G1 1/2"                 |
| Product Orientation:                   | Universal               |
| Drainage Flow Rate (litres per minute) | 39.2                    |
|                                        |                         |

Dimensions (measurements in mm)

## Features:

- Easy installation: pre-fitted with Easyfit tap base, flexible inlet pipes and isolators
- Everything you need: strainer waste, overflow, pipework and fixings included
- Made to last: 0.8mm gauge, 304 grade 18/8 stainless steel for stain, corrosion and rust resistance
- Includes cutting-hole template
- 25 year guarantee (Easyfit base 10\* years)

## **Product Certifications:**

( (

For more products, visit our website: <a href="http://www.bristan.com">http://www.bristan.com</a>







Minimum Cabinet Width: 600mm

TECHNICAL DATA SHEET