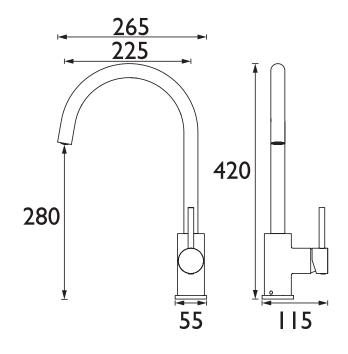

#### Dimensions (measurements in mm)

| Flow Rates (I/min)    |     |     |      |      |      |      |  |  |  |
|-----------------------|-----|-----|------|------|------|------|--|--|--|
| System Pressure (bar) | 0.3 | 0.5 | 1    | 2    | 3    | 5    |  |  |  |
| PST EFSNK C (mixed)   | 7.6 | 9.8 | 13.8 | 19.5 | 23.9 | 30.9 |  |  |  |