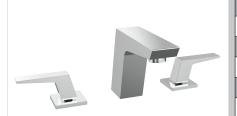

# SAIL Tap Range Sail 3 Hole Basin Mixer Chrome

| Specification                     |                                    |  |  |  |  |
|-----------------------------------|------------------------------------|--|--|--|--|
| Product Type:                     | Bathroom Taps                      |  |  |  |  |
| Main Construction Material:       | Brass                              |  |  |  |  |
| Mount Type:                       | Deck                               |  |  |  |  |
| Handle Type:                      | Square                             |  |  |  |  |
| Connection Inlet:                 | 15mm Compression Threaded Tails    |  |  |  |  |
| Connection Outlet:                | M24 Coin-Slot Aerator              |  |  |  |  |
| Number of Tap Holes:              | 3                                  |  |  |  |  |
| Valve/Cartridge Type:             | 1/2" Ceramic Disc Valve - 1/4 turn |  |  |  |  |
| Plumbing System Requirements:     | Suitable for high pressure systems |  |  |  |  |
| Minimum Dynamic Pressure (bar):   | 0.4 bar                            |  |  |  |  |
| Maximum Dynamic Pressure (bar):   | 5 bar                              |  |  |  |  |
| Maximum Hot Water Temperature °C: | 65°C                               |  |  |  |  |
| Maximum Static Pressure (bar):    | 10 bar                             |  |  |  |  |
| Flow Type:                        | Single                             |  |  |  |  |
| Isolation Included:               | No                                 |  |  |  |  |