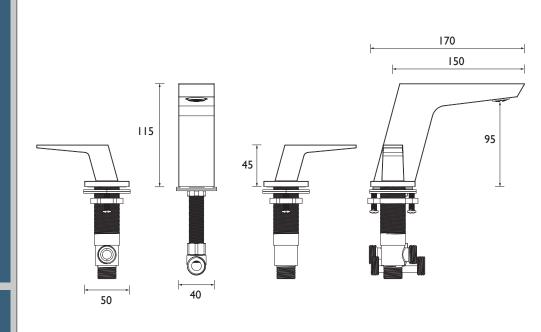

ements:     | Suitable for high pressure systems |  |  |  |  |
| Minimum Dynamic Pressure (bar):   | 0.4 bar                            |  |  |  |  |
| Maximum Dynamic Pressure (bar):   | 5 bar                              |  |  |  |  |
| Maximum Hot Water Temperature °C: | 65°C                               |  |  |  |  |
| Maximum Static Pressure (bar):    | 10 bar                             |  |  |  |  |
| Flow Type:                        | Single                             |  |  |  |  |
| Isolation Included:               | No                                 |  |  |  |  |

Dimensions (measurements in mm)

#### Features:

- Long life and easy to use 1/4 turn ceramic disc valves
- Metal back nuts for added durability
- Minimum working pressure of 0.4 bar

#### Product Certifications:



| Water Label | <b>1</b> |
|-------------|----------|

For more products, visit our website: http://www.bristan.com



| Flow Rates (I/min)    |      |      |      |      |      |      |  |  |
|-----------------------|------|------|------|------|------|------|--|--|
| System Pressure (bar) | 0.4  | 0.5  | 1    | 2    | 3    | 5    |  |  |
| SAI 3HBAS C (mixed)   | 10.5 | 11.8 | 16.6 | 23.5 | 28.8 | 37.2 |  |  |

### TECHNICAL DATA SHEET