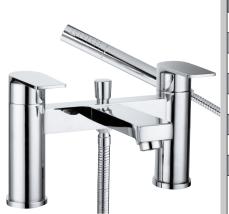

# SOHO Tap Range Soho Bath Shower Mixer Chrome

| _  |        |      |        |
|----|--------|------|--------|
| ь. | $\sim$ | +111 | res:   |
|    | Ca     | uu   | II CO. |

- Long life and easy to use 1/4 turn ceramic disc valves
- Metal back nuts for added durability
- Includes 1.5m hose, rub-clean anti-limescale handset and wall bracket

| Specification                     |                                    |  |  |  |  |
|-----------------------------------|------------------------------------|--|--|--|--|
| Product Type:                     | Bathroom Taps                      |  |  |  |  |
| Main Construction Material:       | Brass                              |  |  |  |  |
| Mount Type:                       | Deck                               |  |  |  |  |
| Handle Type:                      | Square                             |  |  |  |  |
| Connection Inlet:                 | 3/4" BSP                           |  |  |  |  |
| Connection Outlet:                | G 1/2"                             |  |  |  |  |
| Number of Tap Holes:              | 2                                  |  |  |  |  |
| Valve/Cartridge Type:             | 3/4" Ceramic Disc Valve - 1/4 turn |  |  |  |  |
| Plumbing System Requirements:     | Suitable for all plumbing systems  |  |  |  |  |
| Minimum Dynamic Pressure (bar):   | 0.3 bar                            |  |  |  |  |
| Maximum Dynamic Pressure (bar):   | 5 bar                              |  |  |  |  |
| Maximum Hot Water Temperature °C: | 65°C                               |  |  |  |  |
| Maximum Static Pressure (bar):    | 10 bar                             |  |  |  |  |
| Flow Type:                        | Single                             |  |  |  |  |
| Isolation Included:               | No                                 |  |  |  |  |