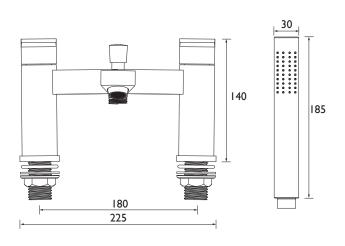

#### Dimensions (measurements in mm)

| Flow Rates (I/min)          |     |     |      |      |      |      |  |  |
|-----------------------------|-----|-----|------|------|------|------|--|--|
| System Pressure (bar)       | 0.3 | 0.5 | 1    | 2    | 3    | 5    |  |  |
| Through Bath Filler (mixed) | 6.9 | 8.9 | 12.6 | 17.8 | 21.8 | 28.1 |  |  |
| Through Handset (mixed)     | 5.5 | 7.1 | 10   | 14.1 | 17.3 | 22.3 |  |  |