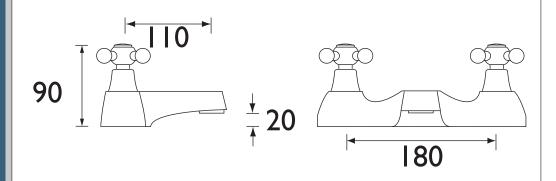

ndle Type:                      | Crosshead Handles           |  |  |  |
| Connection Inlet:                 | 3/4" BSP                    |  |  |  |
| Connection Outlet:                | Open                        |  |  |  |
| Number of Tap Holes:              | 2                           |  |  |  |
| Valve/Cartridge Type:             | 1/2" Standard Valves        |  |  |  |
| Plumbing System Requirements:     | All - Ideally Balanced      |  |  |  |
| Working Pressure Range:           | Min. 0.2 Bar - Max. 5.0 Bar |  |  |  |
| Maximum Hot Water Temperature: °C | 65                          |  |  |  |
| Maximum Static Pressure: (bar)    | 10                          |  |  |  |

### Features:

Chrome plated to BS EN 248

Dimensions (measurements in mm)

#### **Product Certifications:**





For more products, visit our website: http://www.bristan.com



| Flow Rates (I/min)    |     |      |      |      |      |       |  |  |
|-----------------------|-----|------|------|------|------|-------|--|--|
| System Pressure (bar) | 0.2 | 0.5  | 1    | 2    | 3    | 5     |  |  |
| R BF C                | 24  | 39.6 | 56.4 | 79.5 | 91.8 | 118.5 |  |  |

# TECHNICAL