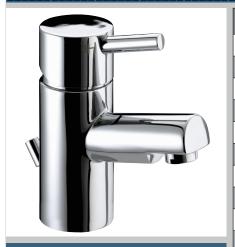

# PRISM Tap Range Prism Basin Mixer with Pop-up Waste Chrome

## Features:

- Long life ceramic cartridge for added durability and ease of use
- Metal fixing nut for added durability
- Easy to use lever handle
- Pop-up waste included