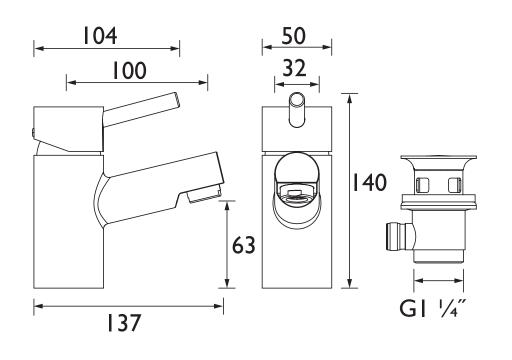

## Dimensions (measurements in mm)

| Flow Rates (I/min)    |     |     |   |   |   |   |
|-----------------------|-----|-----|---|---|---|---|
| System Pressure (bar) | 0.2 | 0.5 | 1 | 2 | 3 | 5 |
| PM BAS C (mixed)      | 5   | 5   | 5 | 5 | 5 | 5 |