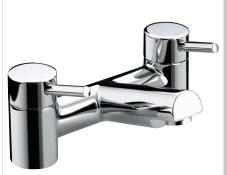

# PRISM Tap Range Prism Bath Filler Chrome

| Specification                     |                                   |  |  |  |
|-----------------------------------|-----------------------------------|--|--|--|
| Product Type:                     | Taps                              |  |  |  |
| Main Construction Material:       | Brass                             |  |  |  |
| Mount Type:                       | Deck                              |  |  |  |
| Handle Type:                      | Lever                             |  |  |  |
| Connection Inlet:                 | 3/4" BSP                          |  |  |  |
| Connection Outlet:                | N/A                               |  |  |  |
| Number of Tap Holes:              | 2                                 |  |  |  |
| Valve/Cartridge Type:             | 1/4 Turn 3/4" Ceramic Disc Valve  |  |  |  |
| Plumbing System Requirements:     | Suitable for all plumbing systems |  |  |  |
| Minimum Dynamic Pressure (bar):   | 0.2 bar                           |  |  |  |
| Maximum Dynamic Pressure (bar):   | 5 bar                             |  |  |  |
| Maximum Hot Water Temperature °C: | °C                                |  |  |  |
| Maximum Static Pressure (bar):    | bar                               |  |  |  |
| Flow Type:                        | Single                            |  |  |  |
| Isolation Included:               | No                                |  |  |  |

#### Features:

- Long life and easy to use 1/4 turn ceramic disc valves
- Metal back nuts for added durability
- Easy to use lever handles
- Dual flow prevents hot water entering the mains supply
- High performance even at low pressures