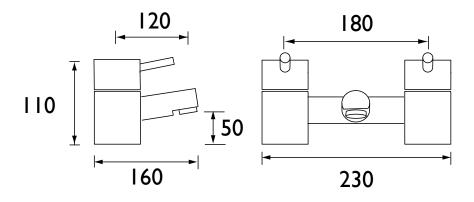

### Dimensions (measurements in mm)

| Flow Rates (I/min)    |      |      |    |      |       |       |  |  |
|-----------------------|------|------|----|------|-------|-------|--|--|
| System Pressure (bar) | 0.2  | 0.5  | 1  | 2    | 3     | 5     |  |  |
| PM BF C (mixed)       | 30.4 | 48.1 | 68 | 96.2 | 117.8 | 152.1 |  |  |