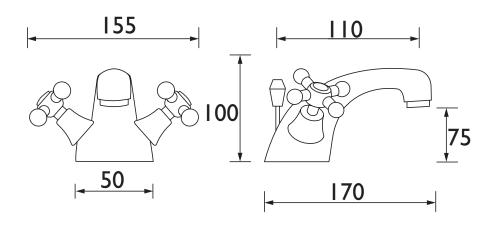

#### Dimensions (measurements in mm)

| Flow Rates (I/min)    |      |      |      |      |      |      |  |  |
|-----------------------|------|------|------|------|------|------|--|--|
| System Pressure (bar) | 0.2  | 0.5  | 1    | 2    | 3    | 5    |  |  |
| R BAS C (mixed)       | 15.9 | 25.1 | 35.4 | 50.1 | 61.4 | 79.3 |  |  |