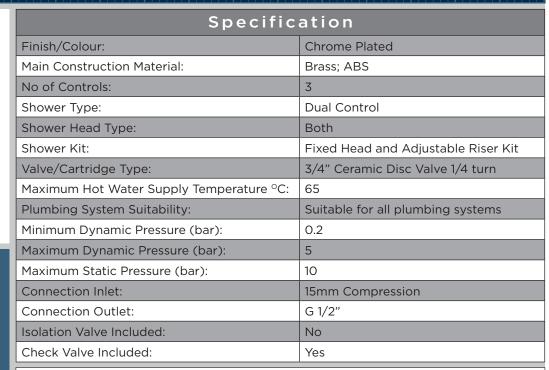

## Features:

- This versatile shower pack contains a Prism shower valve with integral two outlet diverter. It has a 200mm round fixed head with shower arm; and an adjustable riser shower kit with a single function large handset.
- The shower valve has been designed to fit in any UK wall cavity and therefore only needs a 35mm deep cavity space
- Dual control flow and temperature are controlled separately
- Fully serviceable from the front
- 15mm inlet connections