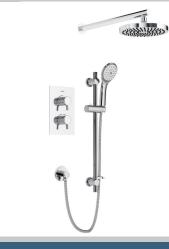

## PRISM SHWR PK2

## Features:

- This versatile shower pack contains a Prism shower valve with integral two outlet diverter. It has a 200mm round fixed head with shower arm; and an adjustable riser shower kit with a single function large handset.
- The shower valve has been designed to fit in any UK wall cavity and therefore only needs a 35mm deep cavity space
- Dual control flow and temperature are controlled separately
- Fully serviceable from the front
- 15mm inlet connections