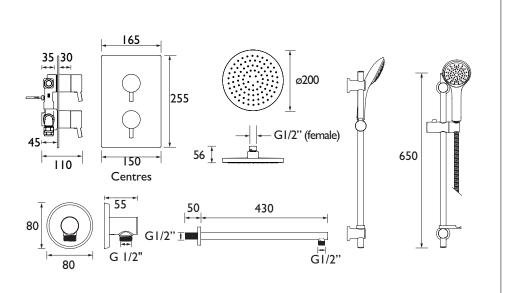

wer arm; and an adjustable riser shower kit with a single function large handset.
- The shower valve has been designed to fit in any UK wall cavity and therefore only needs a 35mm deep cavity space
- Dual control flow and temperature are controlled separately
- Fully serviceable from the front
- 15mm inlet connections

## **Product Certifications: 8.6** l/min

For more products, visit our website: <u>bristan.com</u>

| <u>iiiiiiiiiiiiiiiiiiiiiiiiiiiiiiiiiiiii</u> |
|----------------------------------------------|
|                                              |
|                                              |
| 1512E1                                       |
|                                              |
|                                              |



Dimensions (measurements in mm)



## Flow Rates (I/min) System Pressure (bar) 2.2 0.5 1 2 3 5 Through Handset (mixed) 8.1 10.5 2.1 3.3 4.7 6.6 Through Fixed Head (mixed) 5 7 11.1 2.2 3.5 8.6 7 With Flow Limiters (valve only; mixed) 3.9 9.4 11.1 11.2 12.2







uess Park, Dordon, Tamworth, B78 1SG. Web Site: www.bristan.com Telephone: 0330 026 6273. Email: enquire@bristan.com irch Coppice Bu \* - Non-chrome product finishes carry a 3 year guarantee on finish. See www.bristan.com/guarantees for more information. The information contained on this page was correct at date of issue. Fitting Dimensions are provided as a guide only. Some variation may occur due to manufacturing tolerances. Bristan pursues a policy of continuous improvement in design and performance of its products and so reserves the right to change specificat