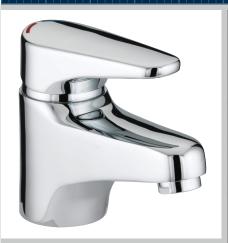

# JUTE Tap Range Jute Basin Mixer Without Waste Chrome

|   | _ 1           |                   |
|---|---------------|-------------------|
| - | $\sim$ $\tau$ | <br>$\sim$ $\sim$ |
|   | aı            | es:               |

- Long life ceramic cartridge for added durability and ease of use
- Metal fixing nut for added durability
- Flexible tails included
- Metal handle

| Specification                     |                                   |  |  |  |  |
|-----------------------------------|-----------------------------------|--|--|--|--|
| Product Type:                     | Bathroom Taps                     |  |  |  |  |
| Main Construction Material:       | Brass                             |  |  |  |  |
| Mount Type:                       | Deck                              |  |  |  |  |
| Handle Type:                      | Lever                             |  |  |  |  |
| Connection Inlet:                 | 1/2" BSP Flexible Tails           |  |  |  |  |
| Connection Outlet:                | M24 Flow Straightener             |  |  |  |  |
| Number of Tap Holes:              | 1                                 |  |  |  |  |
| Valve/Cartridge Type:             | 40mm Single Lever Cartridge       |  |  |  |  |
| Plumbing System Requirements:     | Suitable for all plumbing systems |  |  |  |  |
| Minimum Dynamic Pressure (bar):   | 0.2 bar                           |  |  |  |  |
| Maximum Dynamic Pressure (bar):   | 5 bar                             |  |  |  |  |
| Maximum Hot Water Temperature °C: | 60°C                              |  |  |  |  |
| Maximum Static Pressure (bar):    | 10 bar                            |  |  |  |  |
| Flow Type:                        | Single                            |  |  |  |  |
| Isolation Included:               | No                                |  |  |  |  |