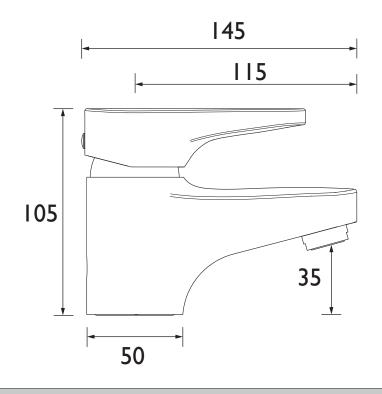

#### Dimensions (measurements in mm)

| Flow Rates (I/min)    |     |      |      |      |      |      |  |  |  |  |
|-----------------------|-----|------|------|------|------|------|--|--|--|--|
| System Pressure (bar) | 0.2 | 0.5  | 1    | 2    | 3    | 5    |  |  |  |  |
| JU BASNW C (mixed)    | 7.1 | 11.2 | 15.8 | 22.4 | 27.4 | 35.4 |  |  |  |  |