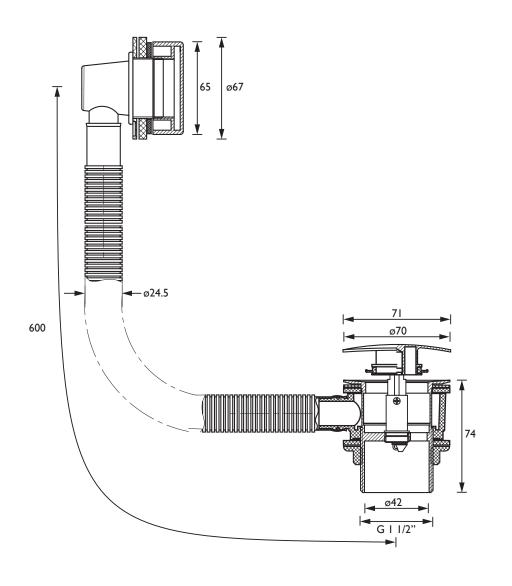

|
| Waste Flow Rate (litres per minute): | 61.8                                                                                                                                                                                     |
| What's in the Box?:                  | 1x Slotted Waste Body, 1x Banjo, 1x Silicon Washer,<br>2x Rubber Washers, 1x Metal Backnut, 1x Overflow<br>Tube, 1x Overflow Body, 1x Overflow Face, 1x Foam<br>Washer, 1x Rubber Washer |

Dimensions (measurements in mm)

## Features:

- W BATH04 C is Chrome plated to BS EN 248
- Simply push the button down to allow the bath to fill
- Complete with fittings

## **Product Certifications:**

Variant SKUs:

Compliant to BS EN 274

For more products, visit our website: http://www.bristan.com