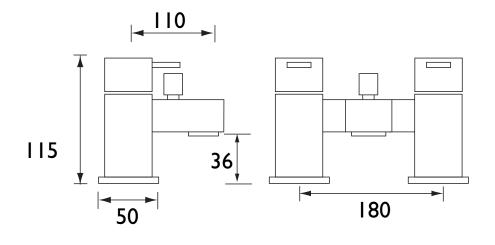

### Dimensions (measurements in mm)

| Flow Rates (I/min)          |      |      |      |      |      |  |  |
|-----------------------------|------|------|------|------|------|--|--|
| System Pressure (bar)       | 0.5  | 1    | 2    | 3    | 5    |  |  |
| Through Bath Filler (mixed) | 21.4 | 30.3 | 42.8 | 52.4 | 67.6 |  |  |
| Through Handset (mixed)     | 5.1  | 7.2  | 10.1 | 12.4 | 16   |  |  |