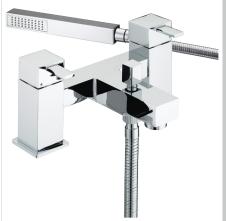

# QUADRATO Tap Range Quadrato Bath Shower Mixer

Chrome

| Specification                     |                                   |  |  |  |
|-----------------------------------|-----------------------------------|--|--|--|
| Product Type:                     | Taps                              |  |  |  |
| Main Construction Material:       | Brass                             |  |  |  |
| Mount Type:                       | Deck                              |  |  |  |
| Handle Type:                      | Lever                             |  |  |  |
| Connection Inlet:                 | 3/4" BSP                          |  |  |  |
| Connection Outlet:                | M28 Flow Straightener             |  |  |  |
| Number of Tap Holes:              | 2                                 |  |  |  |
| Valve/Cartridge Type:             | 3/4" Ceramic Disc Valve 1/4 Turn  |  |  |  |
| Plumbing System Requirements:     | Suitable for all plumbing systems |  |  |  |
| Minimum Dynamic Pressure (bar):   | 0.5 bar                           |  |  |  |
| Maximum Dynamic Pressure (bar):   | 5.0 bar                           |  |  |  |
| Maximum Hot Water Temperature °C: | 65°C                              |  |  |  |
| Maximum Static Pressure (bar):    | bar                               |  |  |  |
| Flow Type:                        | Single                            |  |  |  |
| Isolation Included:               | No                                |  |  |  |

#### Features:

- Long life and easy to use 1/4 turn ceramic disc valves
- Metal back nuts for added durability
- Includes 1.75m hose, rub-clean anti-limescale handset and wall bracket
- Minimum working pressure of 0.5 bar
- 1.75m shower hose