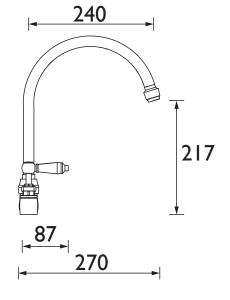

Dimensions (measurements in mm)

### Product Certifications:

For more products, visit our website: <a href="http://www.bristan.com">http://www.bristan.com</a>

| 340 |           |          |
|-----|-----------|----------|
| _   | 165 - 240 | <b>→</b> |