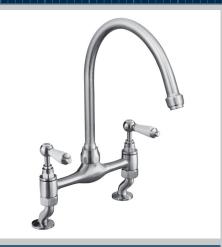

### RENAISSANCE Tap Range Renaissance Deck Sink Mixer Brushed Nickel

#### Features:

- Long life and easy to use 1/4 turn ceramic disc valves
- Metal handles
- Dual flow prevents hot water entering the mains supply
- Chrome plated to BS EN 248

| Specification                     |                                   |  |  |  |  |
|-----------------------------------|-----------------------------------|--|--|--|--|
| Product Type:                     | Taps                              |  |  |  |  |
| Main Construction Material:       | Brass                             |  |  |  |  |
| Mount Type:                       | Deck Mounted                      |  |  |  |  |
| Handle Type:                      | Lever Handles                     |  |  |  |  |
| Connection Inlet:                 | 1/2" BSP                          |  |  |  |  |
| Connection Outlet:                | Anti-Splash                       |  |  |  |  |
| Number of Tap Holes:              | 2                                 |  |  |  |  |
| Valve/Cartridge Type:             | 1/4 Turn Ceramic Disc             |  |  |  |  |
| Plumbing System Requirements:     | Suitable for all plumbing systems |  |  |  |  |
| Minimum Dynamic Pressure (bar):   | 0.2 bar                           |  |  |  |  |
| Maximum Dynamic Pressure (bar):   | 5.0 bar                           |  |  |  |  |
| Maximum Hot Water Temperature °C: | 65°C                              |  |  |  |  |
| Maximum Static Pressure (bar):    | 10 bar                            |  |  |  |  |
| Flow Type:                        | Dual Flow                         |  |  |  |  |
| Isolation Included:               | No                                |  |  |  |  |