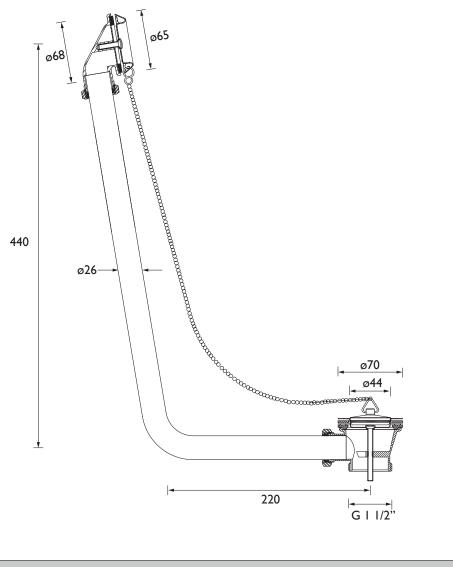

# Dimensions (measurements in mm)

#### Features:

- Solid brass construction
- Chain length 600mm