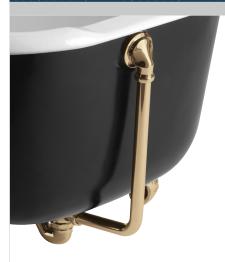

# Wastes Traditional Exposed Bath Waste with Overflow Gold

| Specification                        |                                                                                                                                                                                                                                                                                                         |
|--------------------------------------|---------------------------------------------------------------------------------------------------------------------------------------------------------------------------------------------------------------------------------------------------------------------------------------------------------|
| Contemporary or Traditional:         | Traditional                                                                                                                                                                                                                                                                                             |
| Main Construction Material:          | Brass                                                                                                                                                                                                                                                                                                   |
| Connection Inlet:                    | G1 1/2"                                                                                                                                                                                                                                                                                                 |
| Waste Flow Rate (litres per minute): | 58.6                                                                                                                                                                                                                                                                                                    |
| What's in the Box?:                  | 1x Bath Waste, 1x Screw, 1x Sealing Washer, 1x Foam<br>Washer, 1x Flange, 1x Waste Body, 1x Conical<br>Washer, 1x Plug And Ball Link Chain, 1x Overflow<br>Plate, 1x Screw, 1x Overflow Seal Washer,<br>1x Overflow Elbow, 1x Fixed Overflow Pipe<br>1x Conical Washer, 1x Nut, 1x Fitting Instructions |

#### Features:

- Solid brass construction
- Chain length 600mm